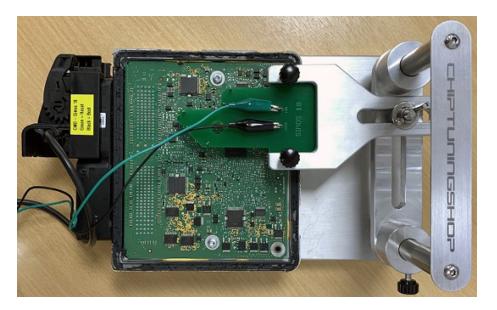

## VAG Simos 18 Cable + Probe Set Connections

The pads marked above to make contact with the probe.

See page 2 for BOOT/RST info!

info@chiptuningshop.co.uk

## VAG Simos 18 Cable + Probe Set Connections