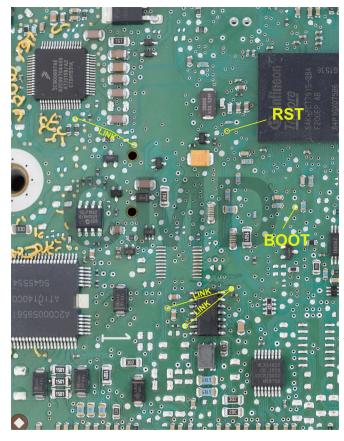

## VAG Simos 18 Cable + Probe Set Connections

The pads marked above to make contact with the probe.

See page 2 for BOOT/RST info!

info@chiptuningshop.co.uk

## VAG Simos 18 Cable + Probe Set Connections