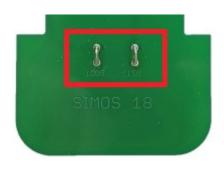

## VAG Simos 18 Cable + Probe Set Connections

The pads marked above to make contact with the probe.

See page 2 for BOOT/RST info!

info@chiptuningshop.co.uk

## VAG Simos 18 Cable + Probe Set Connections